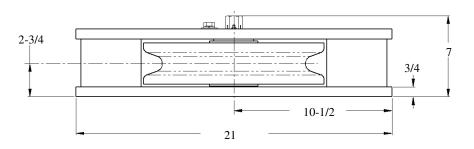

## STANDARD FEATURES



- Designed for Breaking Strength of 1-1/4" (32 mm) EIPS Wire Rope, 159,800 LBS, with 90° Wrap on the Sheave
- Cast Steel Sheave with Hardened Rope Groove for Longer Life
- Grease Lubricated Bronze Bearings in Sheave
- Weld Down Mounting Base
- **Epoxy Primer Coating**

## **OPTIONAL FEATURES**

- Customized Design to Suit Your Application
- **Multiple Sheaves**
- Stainless Steel or Nylon Sheaves
- Sealed Tapered Roller Bearings in Sheave
- **Bolt Down Mounting Base**
- Load Monitoring System
- Three Coat Marine Paint System
- **Third Party Certification**





WEIGHT: 200 LBS

## Smith Berger Marine, Inc. - Mooring & Towing Solutions

7915 10<sup>th</sup> Ave. S., Seattle, WA 98108 USA Tel. 206.764.4650 - Toll Free 888.726.1688 - Fax 206.764.4653 E-mail: sales@smithberger.com - Web: www.smithberger.com

<sup>\*</sup> DIMENSIONS SUBJECT TO CHANGE WITHOUT NOTICE\*