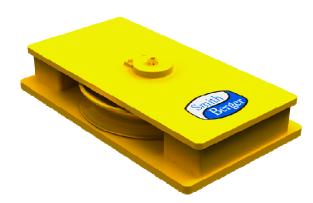

## STANDARD FEATURES

- Designed for Breaking Strength of 1-1/4" (32 mm) EIPS Wire Rope, 159,800 LBS, with 90° Wrap on the Sheave
- Cast Steel Sheave with Hardened Rope Groove for Longer Life
- Grease Lubricated Bronze Bearings in Sheave
- Weld Down Mounting Base
- **Epoxy Primer Coating**

## **OPTIONAL FEATURES**

- Customized Design to Suit Your Application
- **Multiple Sheaves**
- Stainless Steel or Nylon Sheaves
- Sealed Tapered Roller Bearings in Sheave
- **Bolt Down Mounting Base**
- Load Monitoring System
- Three Coat Marine Paint System
- **Third Party Certification**