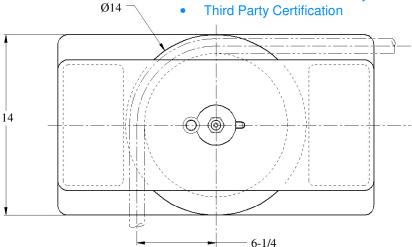

## STANDARD FEATURES



- Designed for Breaking Strength of 1-1/4" (32 mm) EIPS Wire Rope, 159,800 LBS, with 90° Wrap on the Sheave
- Cast Steel Sheave with Hardened Rope Groove for Longer Life
- Grease Lubricated Bronze Bearings in Sheave
- Weld Down Mounting Base
- **Epoxy Primer Coating**

## **OPTIONAL FEATURES**

- Customized Design to Suit Your Application
- **Multiple Sheaves**
- Stainless Steel or Nylon Sheaves
- Sealed Tapered Roller Bearings in Sheave
- **Bolt Down Mounting Base**
- Load Monitoring System
- Three Coat Marine Paint System
- **Third Party Certification**





WEIGHT: 200 LBS

## Smith Berger Marine, Inc. - Mooring & Towing Solutions

7915 10<sup>th</sup> Ave. S., Seattle, WA 98108 USA Tel. 206.764.4650 - Toll Free 888.726.1688 - Fax 206.764.4653 E-mail: sales@smithberger.com - Web: www.smithberger.com

<sup>\*</sup> DIMENSIONS SUBJECT TO CHANGE WITHOUT NOTICE\*